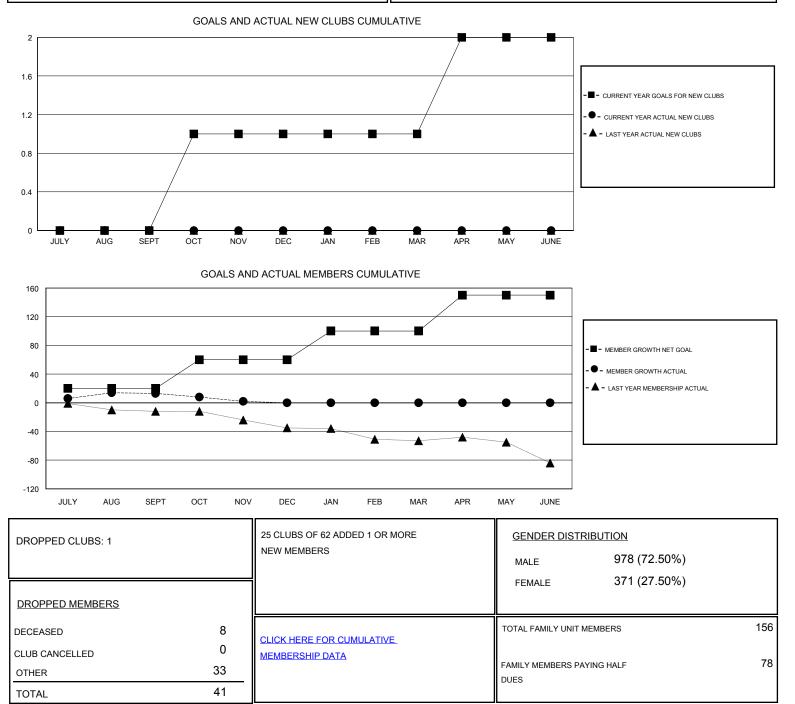

## District 105SE

Results as of: 11/30/2019

| GMT:                           | LOCATION ENGLAND |   |   |                                  |    |    | GMT CA |
|--------------------------------|------------------|---|---|----------------------------------|----|----|--------|
| Clubs<br>RESULTS FOR 2019-2020 |                  |   |   | Members<br>RESULTS FOR 2019-2020 |    |    |        |
|                                |                  |   |   |                                  |    |    |        |
| JULY/AUG/SEPT                  | 0                | 0 | 1 | JULY/AUG/SEPT                    | 20 | 37 | 21     |
| OCT/NOV/DEC                    | 1                | 0 | 0 | OCT/NOV/DEC                      | 40 | 10 | 20     |
| JAN/FEB/MAR                    | 0                | 0 | 0 | JAN/FEB/MAR                      | 40 | 0  | 0      |
| APR/MAY/JUNE                   | 1                | 0 | 0 | APR/MAY/JUNE                     | 50 | 0  | 0      |